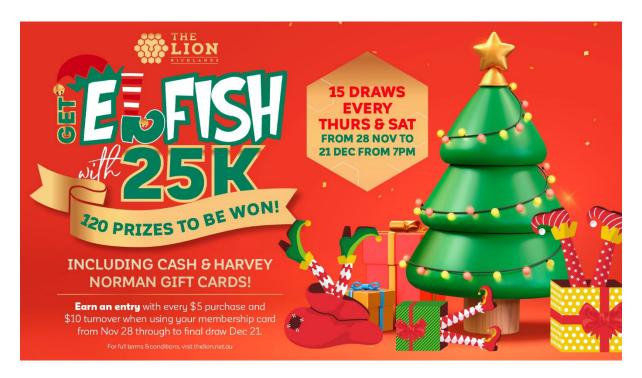

# **GET ELFISH WITH 25K!**

Promotion runs from 28/11/24 to 21/12/24.

## **MECHANICS**

The "GET ELFISH WITH 25K!" Promotion commences November 28th, 2024, up to and including December 21st, 2024. 15x draws will be held on Thursday – Nov 28<sup>th</sup>, Dec 5<sup>th</sup>, Dec 12<sup>th</sup> and Dec 19<sup>th</sup> as well as Saturday – Nov 30<sup>th</sup>, Dec 7<sup>th</sup>, Dec 14<sup>th</sup> and Dec 21<sup>st</sup> starting from 7:00pm to 10:30pm (15 draws each night, 1 every 15 minutes).

Members will be drawn using Tyro each day of the promotion draws to determine the winners.

There will be a total of 120x draws spread out across 8 nights in November/December. On the first 7 nights of this promotion, members will have the chance to select a Elf Sock Stocking on display. Each Elf Sock Stocking will have a prize card inside that will reveal what **cash prize** the member has won.

On the final and 8<sup>th</sup> night of this promotion, members will have the chance to select a Elf Sock Stocking on display. Each Elf Sock Stocking will have a prize card inside that will reveal what *Harvey Norman Gift Card* the member has won. Members get to keep the reindeer plush toy.

There are two individual components to be won in this promotion as defined below:

#### 1/ Cash prizes

There are 105 cash prizes to be won in total (1 x \$5000 cash, 2 x \$1000 cash, 3 x \$500 cash, 4 x \$250 cash, 5 x \$100 cash, 20 x \$75 cash, 70 x \$50 cash), making the total amount guaranteed to be given away in this component \$15,000.

#### 3/ Harvey Norman Gift Card

There are 15 Harvey Norman Gift Cards to be won in total (1 x \$2000, 2 x \$1250, 1 x \$1000, 2 x \$750, 2 x \$500, 2x \$400, 2 x \$350, 3 x \$250) making the total amount guaranteed to be given away in this component \$10,500.